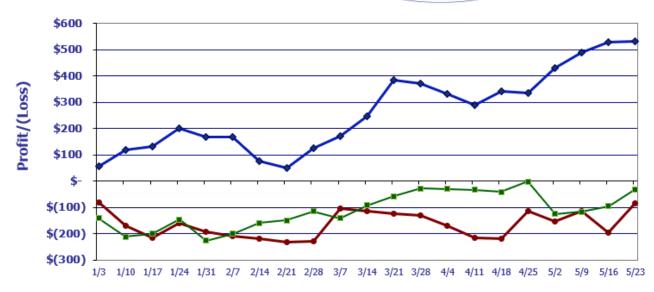

## Feedyard Close-Outs for the weeks ending... www.cattlerange.com

Closeout for un-hedged steers placed on-feed 200 days ago & sold this week: \$530.38 Projection based on the futures when placed on-feed 200 days ago: (\$31.48)Projection based on the futures for steers placed on-feed this week: (\$84.36)