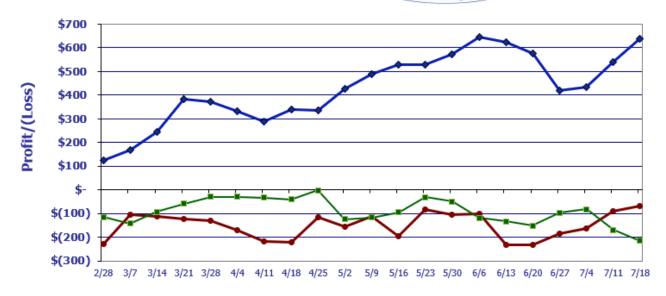

## Typical closeout for un-hedged steers sold this week:

- Placed On Feed 200 days ago = December 30, 2024
- Projected P/(L) based on the futures when placed on feed: (\$214.96)

| *Cost of 800 lb. steer delivered @ \$253.97 per cwt. + \$15 freight: | \$2,046.76 |
|----------------------------------------------------------------------|------------|
| Feed Cost for 700 lbs. @ \$1.05 per lb.                              | \$735.00   |
| Interest on cattle cost for 200 days:                                | \$106.54   |
| Interest on feed cost:                                               | \$19.13    |
| Total Cost & Expense:                                                | \$2,907.43 |
| **Sale proceeds: 1,500 lb. steer @ \$236.39 per cwt:                 | \$3,545.85 |
| This week's Profit/(Loss) per head:                                  | \$638.42   |
| Profit/(Loss) per head for previous week:                            | \$539.63   |
| Change from previous week:                                           | +\$98.79   |
| Sale price necessary to breakeven:                                   | \$193.83   |
|                                                                      |            |

\*CME Feeder Cattle Index \*\*February Live Cattle Futures Contract

Closeout for un-hedged steers placed on-feed 200 days ago & sold this week:\$638.42Projection based on the futures when placed on-feed 200 days ago:(\$66.88)Projection based on the futures for steers placed on-feed this week:(\$214.96)