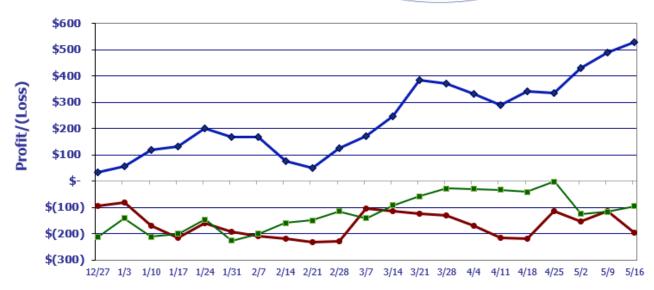

## **Slaughter Steer Feedyard Close-Outs**

Current & Future (Projected) Closeouts: Profit/(Loss)
For the week ending May 16, 2025

**Closeout projections** are for cattle placed on feed by a cattle owner at a commercial feedyard and not for cattle owned by a vertically integrated company such as a beef processing company or a feedyard feeding cattle at cost. Cattle cost, cost of gain, and selling price will vary on a regional basis. Cost includes \$15 per head for freight to feedyard.

## Typical closeout for un-hedged steers sold this week:

- Placed On Feed 200 days ago = October 28, 2024
- Projected P/(L) based on the futures when placed on feed: (\$95.25)

| *Cost of 800 lb. steer delivered @ \$249.37 per cwt. + \$15 freight:                                                                                                                                                                                                                                                                                                                                                                                                                                                                                                                                                                                                                                                                                                                                                                                                                                                                                                                                                                                                                                                                                                                                                                                                                                                                                                                                                                                                                                                                                                                                                                                                                                                                                                                                                                                                                                                                                                                                                                                                                                                           | \$2,009.96 |
|--------------------------------------------------------------------------------------------------------------------------------------------------------------------------------------------------------------------------------------------------------------------------------------------------------------------------------------------------------------------------------------------------------------------------------------------------------------------------------------------------------------------------------------------------------------------------------------------------------------------------------------------------------------------------------------------------------------------------------------------------------------------------------------------------------------------------------------------------------------------------------------------------------------------------------------------------------------------------------------------------------------------------------------------------------------------------------------------------------------------------------------------------------------------------------------------------------------------------------------------------------------------------------------------------------------------------------------------------------------------------------------------------------------------------------------------------------------------------------------------------------------------------------------------------------------------------------------------------------------------------------------------------------------------------------------------------------------------------------------------------------------------------------------------------------------------------------------------------------------------------------------------------------------------------------------------------------------------------------------------------------------------------------------------------------------------------------------------------------------------------------|------------|
| Feed Cost for 700 lbs. @ \$1.04 per lb.                                                                                                                                                                                                                                                                                                                                                                                                                                                                                                                                                                                                                                                                                                                                                                                                                                                                                                                                                                                                                                                                                                                                                                                                                                                                                                                                                                                                                                                                                                                                                                                                                                                                                                                                                                                                                                                                                                                                                                                                                                                                                        | \$728.00   |
| Interest on cattle cost for 200 days:                                                                                                                                                                                                                                                                                                                                                                                                                                                                                                                                                                                                                                                                                                                                                                                                                                                                                                                                                                                                                                                                                                                                                                                                                                                                                                                                                                                                                                                                                                                                                                                                                                                                                                                                                                                                                                                                                                                                                                                                                                                                                          | \$104.63   |
| Interest on feed cost:                                                                                                                                                                                                                                                                                                                                                                                                                                                                                                                                                                                                                                                                                                                                                                                                                                                                                                                                                                                                                                                                                                                                                                                                                                                                                                                                                                                                                                                                                                                                                                                                                                                                                                                                                                                                                                                                                                                                                                                                                                                                                                         | \$18.95    |
| Total Cost & Expense:                                                                                                                                                                                                                                                                                                                                                                                                                                                                                                                                                                                                                                                                                                                                                                                                                                                                                                                                                                                                                                                                                                                                                                                                                                                                                                                                                                                                                                                                                                                                                                                                                                                                                                                                                                                                                                                                                                                                                                                                                                                                                                          | \$2,861.54 |
| **Sale proceeds: 1,500 lb. steer @ \$226.00 per cwt:                                                                                                                                                                                                                                                                                                                                                                                                                                                                                                                                                                                                                                                                                                                                                                                                                                                                                                                                                                                                                                                                                                                                                                                                                                                                                                                                                                                                                                                                                                                                                                                                                                                                                                                                                                                                                                                                                                                                                                                                                                                                           | \$3,390.00 |
| This week's Profit/(Loss) per head:                                                                                                                                                                                                                                                                                                                                                                                                                                                                                                                                                                                                                                                                                                                                                                                                                                                                                                                                                                                                                                                                                                                                                                                                                                                                                                                                                                                                                                                                                                                                                                                                                                                                                                                                                                                                                                                                                                                                                                                                                                                                                            | \$528.46   |
| Profit/(Loss) per head for previous week:                                                                                                                                                                                                                                                                                                                                                                                                                                                                                                                                                                                                                                                                                                                                                                                                                                                                                                                                                                                                                                                                                                                                                                                                                                                                                                                                                                                                                                                                                                                                                                                                                                                                                                                                                                                                                                                                                                                                                                                                                                                                                      | \$487.69   |
| Change from previous week:                                                                                                                                                                                                                                                                                                                                                                                                                                                                                                                                                                                                                                                                                                                                                                                                                                                                                                                                                                                                                                                                                                                                                                                                                                                                                                                                                                                                                                                                                                                                                                                                                                                                                                                                                                                                                                                                                                                                                                                                                                                                                                     | +\$40.77   |
| Sale price necessary to breakeven:                                                                                                                                                                                                                                                                                                                                                                                                                                                                                                                                                                                                                                                                                                                                                                                                                                                                                                                                                                                                                                                                                                                                                                                                                                                                                                                                                                                                                                                                                                                                                                                                                                                                                                                                                                                                                                                                                                                                                                                                                                                                                             | \$190.77   |
| in the state of th |            |

## Projected closeout for steers placed on feed this week:

Projected Sale Date @ 200 days on feed = December 2, 2025

\*\*USDA Market News

| *Cost of 800 lb. steer delivered @ \$302.17 per cwt. + \$15 freight: Feed Cost for 700 lbs. @ \$1.00 per lb. Interest on cattle cost for 200 days: | \$2,432.36<br>\$700.00<br>\$113.29                |
|----------------------------------------------------------------------------------------------------------------------------------------------------|---------------------------------------------------|
| Interest on feed cost:  Total Cost & Expense:  **Sale proceeds: 1,500 lb. steer @ \$204.27 per cwt:                                                | \$16.30<br><b>\$3,261.95</b><br><b>\$3,064.05</b> |
| This week's Profit/(Loss) per head:                                                                                                                | (\$197.90)                                        |
| Profit/(Loss) per head for previous week: Change from previous week: Sale price necessary to breakeven:                                            | (\$113.61)<br>-\$84.29<br><b>\$217.26</b>         |

<sup>\*</sup>CME Feeder Cattle Index \*\*December Live Cattle Futures Contract

Closeout for un-hedged steers placed on-feed 200 days ago & sold this week: \$528.46 Projection based on the futures when placed on-feed 200 days ago: (\$95.25)Projection based on the futures for steers placed on-feed this week: (\$197.90)